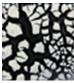

## COBBLESTONE GLAZES

SG201 Black and SG202 White are nontoxic textural glazes that make raised irregular chip-like textures when applied over any nontoxic glaze before the glaze firing. Heavier application leads to larger chip sizes. Use only on the outside of food or drink containers.

SG201 Black applied over a white base glaze

SG202 White applied over a black base glaze