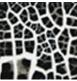

## COBBLESTONE GLAZES

SG201 Black and SG202 White are nontoxic textural glazes that make raised irregular chip-like textures when applied over any nontoxic glaze before the glaze firing. Heavier application leads to larger chip sizes. Use only on the outside of food or drink containers.

SG201 Black applied over a white base glaze

SG202 White applied over a black base glaze